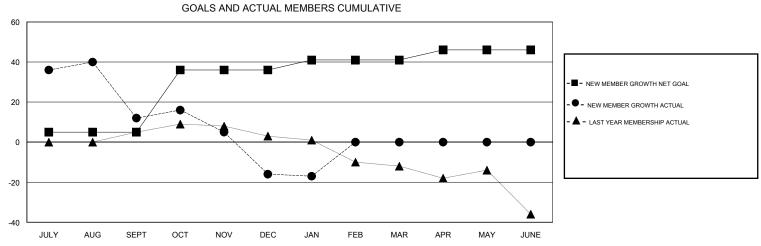

## WAYNE OAKES **LOCATION AUSTRALIA GMT CA** Clubs Members RESULTS FOR 2016-2017 RESULTS FOR 2016-2017 NEW CLUBS NEW CLUB GOAL DROPPED CLUBS NEW MEMBER GROWTH NEW MEMBER DROPPED QUARTER QUARTER NET GOAL (not reinstated GROWTH ACTUAL (not MEMBERS ACTUAL or transfers) reinstated or transfers) (including transfers) 0 0 5 55 43 JULY/AUG/SEPT JULY/AUG/SEPT 0 0 1 55 31 27 OCT/NOV/DEC OCT/NOV/DEC 0 0 0 5 21 22 JAN/FEB/MAR JAN/FEB/MAR 0 0 0 0 APR/MAY/JUNE APR/MAY/JUNE 5 0